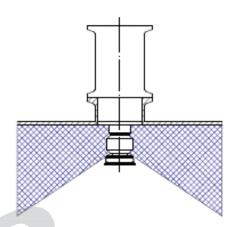

#### Feature

When a certain fluid pressure is reached, the retractable rotating cleaning nozzle is automatically extended from the enclosure. These free-spinning rotating nozzles can be installed flush in the tank wall.

#### Performance data

316L SS Material 320° Spray angle Max. cleaning diameter 0.8 m **Operating Pressure** 2-3 bar 140°C Max. operating temperature

Connection 1 1/2" tri-clamp (50.5mm)