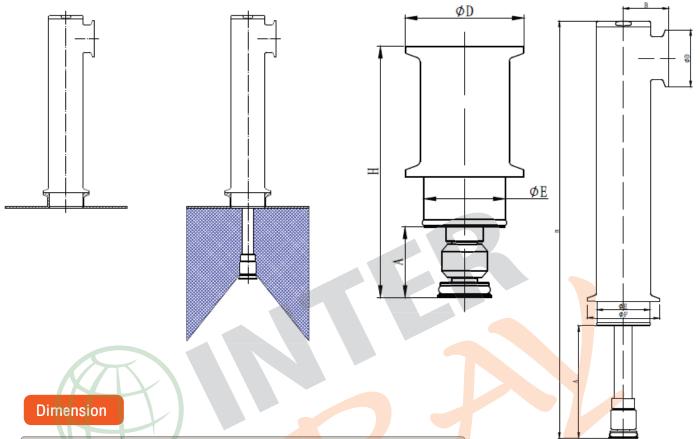

### Rotary spray nozzle

|       | Madde     | Dimension (mm) |     |      |      |    |    |
|-------|-----------|----------------|-----|------|------|----|----|
| Model | Н         | A              | D   | E    | В    | F  |    |
|       | TC-ST-50  | 197            | 50  | 50.5 | 34.5 |    |    |
|       | TC-ST-100 | 371            | 100 | 50.5 | 47   | 40 | 64 |
|       | TC-ST-150 | 507            | 150 | 50.5 | 47   | 40 | 64 |