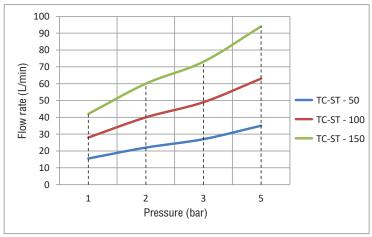

#### Performance data

316L SS Material 320° Spray angle Max. cleaning diameter 0.8 m **Operating Pressure** 2-3 bar 140°C Max. operating temperature

Connection 1 1/2" tri-clamp (50.5mm)

### Rotary spray nozzle

|       | Madde     | Dimension (mm) |     |      |      |    |    |
|-------|-----------|----------------|-----|------|------|----|----|
| Model | Н         | A              | D   | E    | В    | F  |    |
|       | TC-ST-50  | 197            | 50  | 50.5 | 34.5 |    |    |
|       | TC-ST-100 | 371            | 100 | 50.5 | 47   | 40 | 64 |
|       | TC-ST-150 | 507            | 150 | 50.5 | 47   | 40 | 64 |