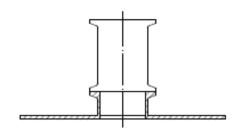

#### Feature

When a certain fluid pressure is reached, the retractable rotating cleaning nozzle is automatically extended from the enclosure. These free-spinning rotating nozzles can be installed flush in the tank wall.

### Rotary spray nozzle

|       | Madde     | Dimension (mm) |     |      |      |    |    |
|-------|-----------|----------------|-----|------|------|----|----|
| Model | Н         | A              | D   | E    | В    | F  |    |
|       | TC-ST-50  | 197            | 50  | 50.5 | 34.5 |    |    |
|       | TC-ST-100 | 371            | 100 | 50.5 | 47   | 40 | 64 |
|       | TC-ST-150 | 507            | 150 | 50.5 | 47   | 40 | 64 |