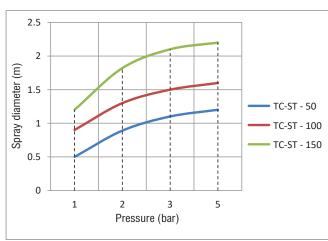

#### Performance data

316L SS Material 320° Spray angle Max. cleaning diameter 0.8 m **Operating Pressure** 2-3 bar 140°C Max. operating temperature

Connection 1 1/2" tri-clamp (50.5mm)